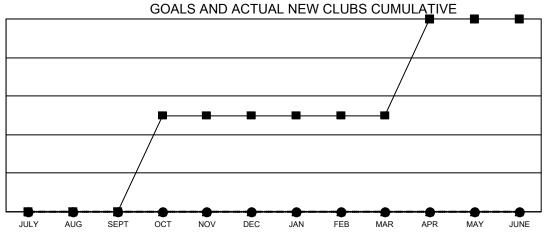

- CURRENT YEAR GOALS FOR NEW CLUBS

- CURRENT YEAR ACTUAL NEW CLUBS

- LAST YEAR ACTUAL NEW CLUBS