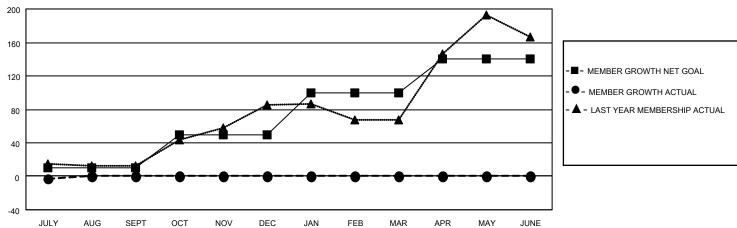

## GOALS AND ACTUAL MEMBERS CUMULATIVE

| DROPPED CLUBS: 0          |    | 8 CLUBS OF 118 ADDED 1 OR MORE<br>NEW MEMBERS | GENDER DISTRIBUTION             |                |     |
|---------------------------|----|-----------------------------------------------|---------------------------------|----------------|-----|
|                           |    |                                               | MALE                            | 1,497 (41.64%) |     |
| DROPPED MEMBERS           |    |                                               | FEMALE                          | 2,098 (58.36%) |     |
| DECEASED                  | 5  | CLICK HERE FOR CUMULATIVE                     | TOTAL FAMILY UNIT MEMBERS       |                | 147 |
| CLUB CANCELLED 0 OTHER 16 |    | MEMBERSHIP DATA                               | FAMILY MEMBERS PAYING HALF DUES |                | 77  |
| TOTAL                     | 21 |                                               | 1005                            |                |     |