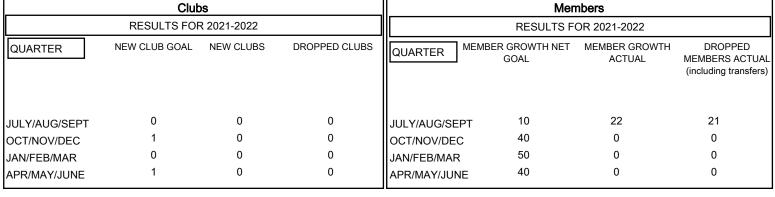

## GAT MONTHLY MEMBERSHIP PROGRESS REPORT

Multiple District 60

Results as of: 7/31/2021

| e l | District 60           |                       | LOCATION: GUYANA        |                                                    |  |  |  |  |  |
|-----|-----------------------|-----------------------|-------------------------|----------------------------------------------------|--|--|--|--|--|
|     | Members               |                       |                         |                                                    |  |  |  |  |  |
|     | RESULTS FOR 2021-2022 |                       |                         |                                                    |  |  |  |  |  |
| S   | QUARTER MEMB          | ER GROWTH NET<br>GOAL | MEMBER GROWTH<br>ACTUAL | DROPPED<br>MEMBERS ACTUAL<br>(including transfers) |  |  |  |  |  |
|     | JULY/AUG/SEPT         | 10                    | 22                      | 21                                                 |  |  |  |  |  |
|     | OCT/NOV/DEC           | 40                    | 0                       | 0                                                  |  |  |  |  |  |
|     | JAN/FEB/MAR           | 50                    | 0                       | 0                                                  |  |  |  |  |  |
|     | 11                    | 4.0                   | •                       |                                                    |  |  |  |  |  |